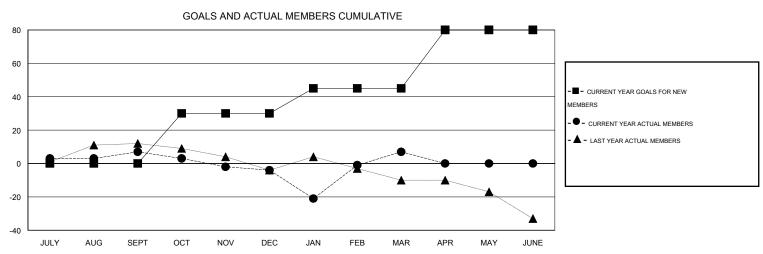

# **LOCATION ENGLAND**

GMT CA 4

| Clubs         |                  |                  |                  |                  | Members               |                    |                                     |                    |                  |
|---------------|------------------|------------------|------------------|------------------|-----------------------|--------------------|-------------------------------------|--------------------|------------------|
|               | RESUL            | TS FOR 2014-2015 |                  |                  | RESULTS FOR 2014-2015 |                    |                                     |                    |                  |
| QUARTER       | NEW CLUB<br>GOAL | NEW CLUBS        | DROPPED<br>CLUBS | NET<br>GAIN/LOSS | QUARTER               | NEW MEMBER<br>GOAL | CHARTER AND<br>NEW MEMBERS<br>ADDED | DROPPED<br>MEMBERS | NET<br>GAIN/LOSS |
| JULY/AUG/SEPT | 0                | 0                | 0                | 0                | JULY/AUG/SEPT         | 0                  | 27                                  | 20                 | 7                |
| OCT/NOV/DEC   | 1                | 0                | 0                | 0                | OCT/NOV/DEC           | 30                 | 18                                  | 29                 | -11              |
| JAN/FEB/MAR   | 0                | 0                | 1                | -1               | JAN/FEB/MAR           | 15                 | 38                                  | 27                 | 11               |
| APR/MAY/JUNE  | 1                | 0                | 0                | 0                | APR/MAY/JUNE          | 35                 | 0                                   | 0                  | 0                |